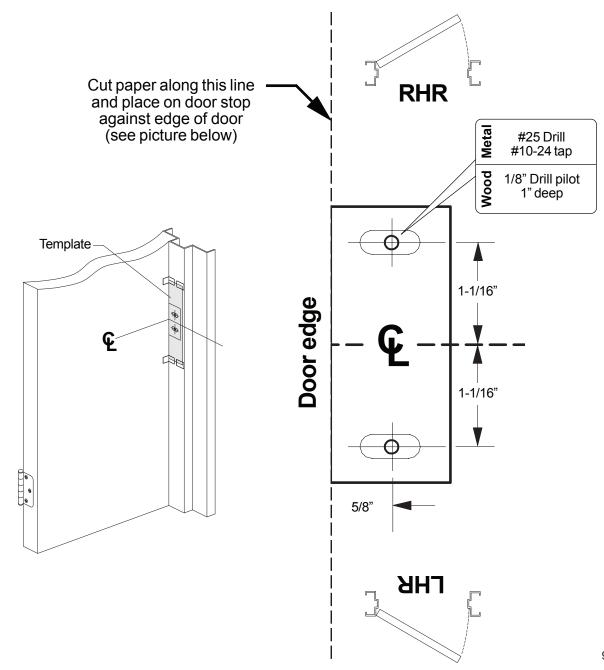

### 11 Install hinge stile mounting bracket.

### Mark and prepare 2 mounting holes