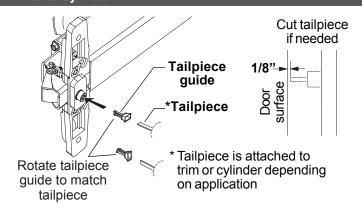

r wear strip on strike as shown.
- **B.** Mark and drill 1/8" dia. holes (4 places).
- **C.** Install wear strip with flat head drive rivets (4 places) from 1439 strike package.

### 5 Tape template to door and mark door.



Note: Line X-X is a reference line on the paper template used for trim and exit device alignment. Line X-X shown here should correspond to line X-X in the trim installation instructions

### 6 Prepare lock side of door for device and trim.



### 7 Measure to determine length to cut device.





#### Note

If 5/8" diameter wire access hole has been predrilled in door, cut device 5/16" from center of hole.

### 8 If necessary, cut device.

### Prepare device for cutting



### Cut device square



## 9 If using a cylinder with a tailpiece, prepare device and cylinder.



### 10 Attach center case to door.



### 11 Install hinge stile mounting bracket.

### Mark and prepare 2 mounting holes





### 12 Adjust strike as needed.

### Shim strike for 3/16" clearance to chassis



### 299/299F/1606 Strike



### 13 Install strike support screw.





### **499F STRIKE INSTALLATION**



### **OPTIONAL EQUIPMENT**

### **CD (Cylinder Dogging) Option**





# 1439 Strike Frame Preparation



## 299/299F/1606 Strike

# **Template**





This page intentionally left blank