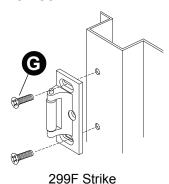

### 12 Adjust strike as needed.

### Shim strike for 3/16" clearance to chassis

### 299/299F/1606 Strike

## 299/299F/1606 Strike