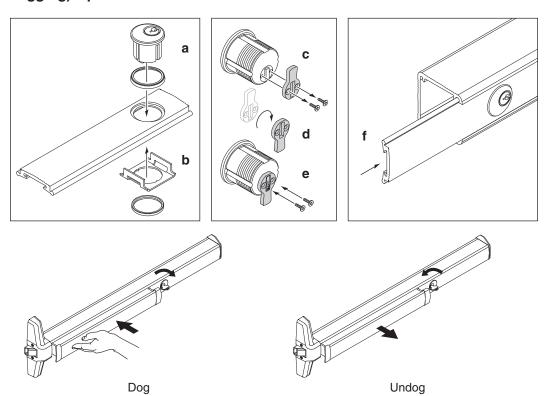

## 9 If using a cylinder with a tailpiece, prepare device and cylinder.

### 10 Attach center case to door.

### 11 Install hinge stile mounting bracket.

### **CD (Cylinder Dogging) Option**