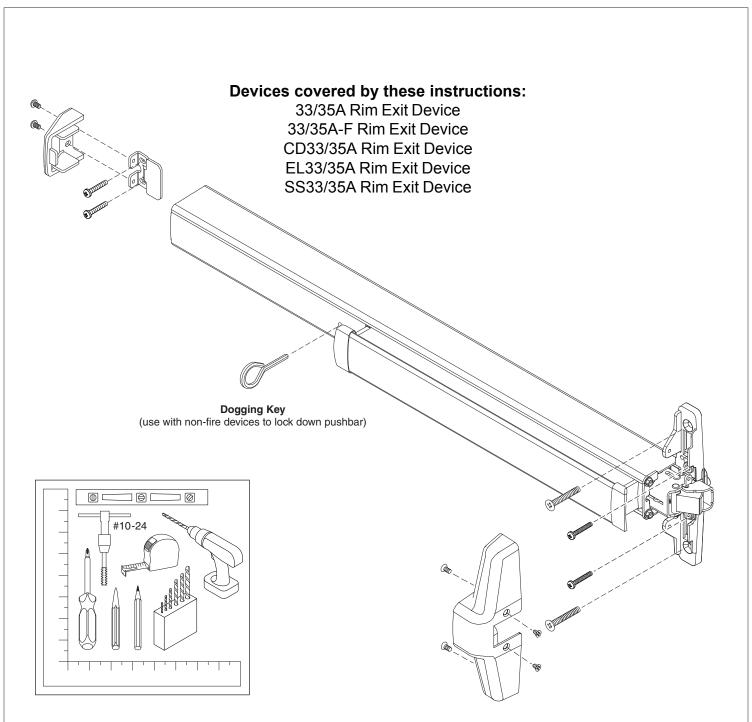

## 33/35A Series

### **VON DUPRIN**®

911402-00

Rim Exit Device Installation Instructions

### **SCREW CHART**

|          | Subassembly                                                                                                                                                                                                                                                                                                                                                                                                                                                                                                                                                                                                                                                                                                                                                                                                                                                                                                                                                                                                                                                                                                                                                                                                                                                                                                                                                                                                                                                                                                                                                                                                                                                                                                                                                                                                                                                                                                                                                                                                                                                                                                                    | Sci | rew                                        | Application                                 |
|----------|--------------------------------------------------------------------------------------------------------------------------------------------------------------------------------------------------------------------------------------------------------------------------------------------------------------------------------------------------------------------------------------------------------------------------------------------------------------------------------------------------------------------------------------------------------------------------------------------------------------------------------------------------------------------------------------------------------------------------------------------------------------------------------------------------------------------------------------------------------------------------------------------------------------------------------------------------------------------------------------------------------------------------------------------------------------------------------------------------------------------------------------------------------------------------------------------------------------------------------------------------------------------------------------------------------------------------------------------------------------------------------------------------------------------------------------------------------------------------------------------------------------------------------------------------------------------------------------------------------------------------------------------------------------------------------------------------------------------------------------------------------------------------------------------------------------------------------------------------------------------------------------------------------------------------------------------------------------------------------------------------------------------------------------------------------------------------------------------------------------------------------|-----|--------------------------------------------|---------------------------------------------|
| A        |                                                                                                                                                                                                                                                                                                                                                                                                                                                                                                                                                                                                                                                                                                                                                                                                                                                                                                                                                                                                                                                                                                                                                                                                                                                                                                                                                                                                                                                                                                                                                                                                                                                                                                                                                                                                                                                                                                                                                                                                                                                                                                                                |     | ½-20 x1" (25 mm)                           | Trim mount or sex bolts: 13/4" (44 mm) door |
|          |                                                                                                                                                                                                                                                                                                                                                                                                                                                                                                                                                                                                                                                                                                                                                                                                                                                                                                                                                                                                                                                                                                                                                                                                                                                                                                                                                                                                                                                                                                                                                                                                                                                                                                                                                                                                                                                                                                                                                                                                                                                                                                                                |     | ½-20 x 1-½" (38 mm)                        | 21/4" (57 mm) door                          |
| B        |                                                                                                                                                                                                                                                                                                                                                                                                                                                                                                                                                                                                                                                                                                                                                                                                                                                                                                                                                                                                                                                                                                                                                                                                                                                                                                                                                                                                                                                                                                                                                                                                                                                                                                                                                                                                                                                                                                                                                                                                                                                                                                                                |     | #10-24 x 1" (25 mm)                        | Metal door surface mount (Yellow)           |
|          |                                                                                                                                                                                                                                                                                                                                                                                                                                                                                                                                                                                                                                                                                                                                                                                                                                                                                                                                                                                                                                                                                                                                                                                                                                                                                                                                                                                                                                                                                                                                                                                                                                                                                                                                                                                                                                                                                                                                                                                                                                                                                                                                |     | #10 x 11/4" (32 mm) Wood screw             | Wood door surface mount                     |
| 0        |                                                                                                                                                                                                                                                                                                                                                                                                                                                                                                                                                                                                                                                                                                                                                                                                                                                                                                                                                                                                                                                                                                                                                                                                                                                                                                                                                                                                                                                                                                                                                                                                                                                                                                                                                                                                                                                                                                                                                                                                                                                                                                                                |     | #10-24 x ¾" (19 mm)                        | Surface mount or Sex bolts 1¾" (44 mm) door |
|          |                                                                                                                                                                                                                                                                                                                                                                                                                                                                                                                                                                                                                                                                                                                                                                                                                                                                                                                                                                                                                                                                                                                                                                                                                                                                                                                                                                                                                                                                                                                                                                                                                                                                                                                                                                                                                                                                                                                                                                                                                                                                                                                                |     | #10-24 x 11/8" (29 mm)                     | Sex bolts, 21/4" (57 mm) door               |
| D        |                                                                                                                                                                                                                                                                                                                                                                                                                                                                                                                                                                                                                                                                                                                                                                                                                                                                                                                                                                                                                                                                                                                                                                                                                                                                                                                                                                                                                                                                                                                                                                                                                                                                                                                                                                                                                                                                                                                                                                                                                                                                                                                                |     | #10-16 x %" (10 mm) Thread cutting         | End cap                                     |
| 3        |                                                                                                                                                                                                                                                                                                                                                                                                                                                                                                                                                                                                                                                                                                                                                                                                                                                                                                                                                                                                                                                                                                                                                                                                                                                                                                                                                                                                                                                                                                                                                                                                                                                                                                                                                                                                                                                                                                                                                                                                                                                                                                                                |     | #10-12 x 10-24 x 11/4" (32 mm) combination | Metal or wood frame                         |
| •        | ODDITION OF THE PARTY OF THE PA |     | #10-24 x ¾" (19 mm)                        | Metal frame                                 |
|          |                                                                                                                                                                                                                                                                                                                                                                                                                                                                                                                                                                                                                                                                                                                                                                                                                                                                                                                                                                                                                                                                                                                                                                                                                                                                                                                                                                                                                                                                                                                                                                                                                                                                                                                                                                                                                                                                                                                                                                                                                                                                                                                                |     | #10 x 11/2" (38 mm) Wood screw             | Wood frame                                  |
| <b>G</b> | Oran Oran Oran Oran Oran Oran Oran Oran                                                                                                                                                                                                                                                                                                                                                                                                                                                                                                                                                                                                                                                                                                                                                                                                                                                                                                                                                                                                                                                                                                                                                                                                                                                                                                                                                                                                                                                                                                                                                                                                                                                                                                                                                                                                                                                                                                                                                                                                                                                                                        |     | #10-24 x ¾" (19 mm)                        | Metal frame                                 |
|          |                                                                                                                                                                                                                                                                                                                                                                                                                                                                                                                                                                                                                                                                                                                                                                                                                                                                                                                                                                                                                                                                                                                                                                                                                                                                                                                                                                                                                                                                                                                                                                                                                                                                                                                                                                                                                                                                                                                                                                                                                                                                                                                                |     | #10 x 11/2" (38 mm) Wood screw             | Wood frame                                  |
| 0        |                                                                                                                                                                                                                                                                                                                                                                                                                                                                                                                                                                                                                                                                                                                                                                                                                                                                                                                                                                                                                                                                                                                                                                                                                                                                                                                                                                                                                                                                                                                                                                                                                                                                                                                                                                                                                                                                                                                                                                                                                                                                                                                                |     | #10-12 x 10-24 x 11/4" (32 mm) combination | Metal or wood frame                         |
| •        |                                                                                                                                                                                                                                                                                                                                                                                                                                                                                                                                                                                                                                                                                                                                                                                                                                                                                                                                                                                                                                                                                                                                                                                                                                                                                                                                                                                                                                                                                                                                                                                                                                                                                                                                                                                                                                                                                                                                                                                                                                                                                                                                |     | #8-18 x %" (10 mm) Thread cutting          | Center case cover                           |