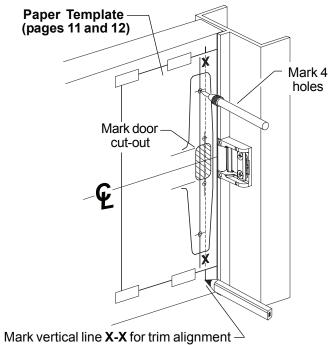

### 5 Tape template to door and mark door.

Note: Line X-X is a reference line on the paper template used for trim and exit device alignment. Line X-X shown here should correspond to line X-X in the trim installation instructions