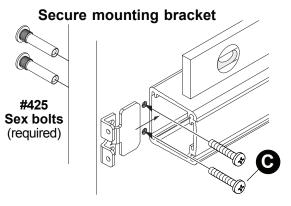

### 11 Install hinge stile mounting bracket.

### Mark and prepare 2 mounting holes