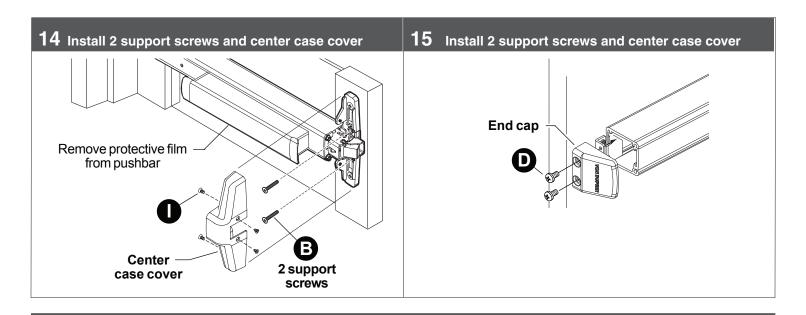

e used for trim and exit device alignment. Line X-X shown here should correspond to line X-X in the trim installation instructions

### 6 Prepare lock side of door for device and trim.



### 7 Measure to determine length to cut device.





#### Note

If 5/8" diameter wire access hole has been predrilled in door, cut device 5/16" from center of hole.

### 8 If necessary, cut device.

### Prepare device for cutting



### Cut device square



## 9 If using a cylinder with a tailpiece, prepare device and cylinder.



### 10 Attach center case to door.



### 11 Install hinge stile mounting bracket.

### Mark and prepare 2 mounting holes





### 12 Adjust strike as needed.

### Shim strike for 3/16" clearance to chassis



### 299/299F/1606 Strike



### 13 Install strike support screw.





### **499F STRIKE INSTALLATION**



### **OPTIONAL EQUIPMENT**

### **CD (Cylinder Dogging) Option**





# 1439 Strike Frame Preparation



## 299/299F/1606 Strike

# **Template**





This page intentionally left blank