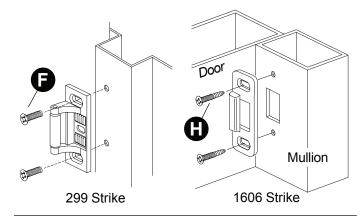

### 12 Adjust strike as needed.

### Shim strike for 3/16" clearance to chassis

### 299/299F/1606 Strike

## 299/299F/1606 Strike