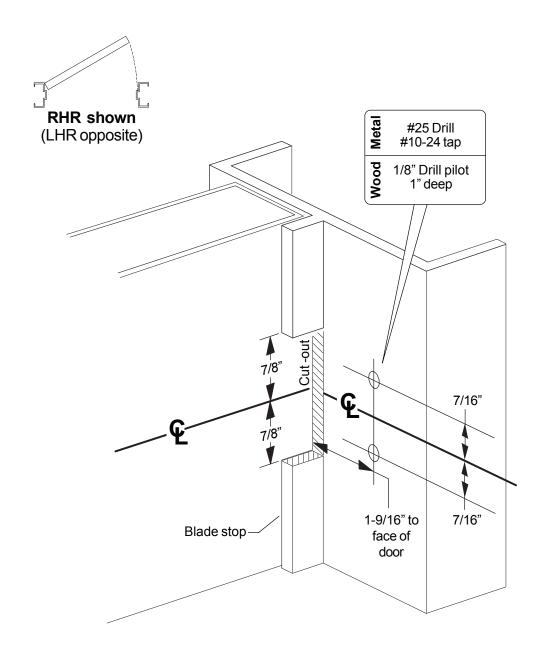

### 1 Draw horizontal device and strike center lines (♠).

 For double doors with a mullion and strike already installed, use existing strike center line.

### 2 Prepare frame for strike using paper templates.

(i) See pages 8 through 12 for strike templates and frame preparation dimensions.

Wood 1/8" (3 mm) x 1" (25 mm) deep

(i) See "Screw Chart" on previous page for screw types and sizes.

### 3 Install strike using two screws only at this time.