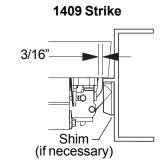

mark door.



Note: Line X-X is a reference line on the paper template used for trim and exit device alignment. Line X-X shown here should correspond to line X-X in the trim installation instructions

### 6 Prepare lock side of door for device and trim.



### 7 Measure to determine length to cut device.





#### Note

If 5/8" diameter wire access hole has been predrilled in door, cut device 5/16" from center of hole.

### 8 If necessary, cut device.

### Prepare device for cutting



### Cut device square



## 9 If using a cylinder with a tailpiece, prepare device and cylinder.



### 10 Attach center case to door.



### 11 Install hinge stile mounting bracket.

### Mark and prepare 2 mounting holes





### 12 Adjust strike as needed.

### Shim strike for 3/16" clearance to chassis



### 299/299F/1606 Strike



### 13 Install strike support screw.





### **499F STRIKE INSTALLATION**



### **OPTIONAL EQUIPMENT**

### **CD (Cylinder Dogging) Option**





# 1439 Strike Frame Preparation



## 299/299F/1606 Strike

# **Template**





This page intentionally left blank