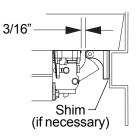

X is a reference line on the paper template used for trim and exit device alignment. Line X-X shown here should correspond to line X-X in the trim installation instructions

### 6 Prepare lock side of door for device and trim.



### 7 Measure to determine length to cut device.





#### Note

If 5/8" diameter wire access hole has been predrilled in door, cut device 5/16" from center of hole.

### 8 If necessary, cut device.

### Prepare device for cutting



### Cut device square



## 9 If using a cylinder with a tailpiece, prepare device and cylinder.



### 10 Attach center case to door.



### 11 Install hinge stile mounting bracket.

### Mark and prepare 2 mounting holes





### 12 Adjust strike as needed.

### Shim strike for 3/16" clearance to chassis



### 299/299F/1606 Strike



### 13 Install strike support screw.





### **499F STRIKE INSTALLATION**



### **OPTIONAL EQUIPMENT**

### **CD (Cylinder Dogging) Option**





# 1439 Strike Frame Preparation



## 299/299F/1606 Strike

# **Template**





This page intentionally left blank