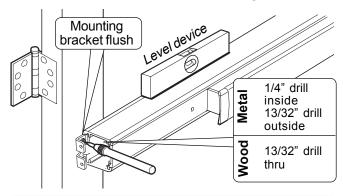

### 11 Install hinge stile mounting bracket.

### Mark and prepare 2 mounting holes