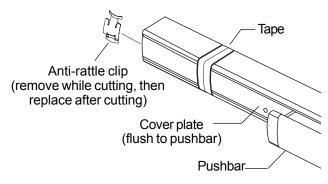

499F Strike

# 4 If using a 1439 strike, install wear strip. If not, go to step 5.



- A. Center wear strip on strike as shown.
- **B.** Mark and drill 1/8" dia. holes (4 places).
- **C.** Install wear strip with flat head drive rivets (4 places) from 1439 strike package.

### 5 Tape template to door and mark door.



Note: Line X-X is a reference line on the paper template used for trim and exit device alignment. Line X-X shown here should correspond to line X-X in the trim installation instructions

### 6 Prepare lock side of door for device and trim.



### 7 Measure to determine length to cut device.





#### Note

If 5/8" diameter wire access hole has been predrilled in door, cut device 5/16" from center of hole.

### 8 If necessary, cut device.

### Prepare device for cutting



### Cut device square



## 9 If using a cylinder with a tailpiece, prepare device and cylinder.



### 10 Attach center case to door.



### 11 Install hinge stile mounting bracket.

### Mark and prepare 2 mounting holes





### 12 Adjust strike as needed.

### Shim strike for 3/16" clearance to chassis



### 299/299F/1606 Strike



### 13 Install strike support screw.





### **499F STRIKE INSTALLATION**



### **OPTIONAL EQUIPMENT**

### **CD (Cylinder Dogging) Option**





# 1439 Strike Frame Preparation



## 299/299F/1606 Strike

# **Template**





This page intentionally left blank