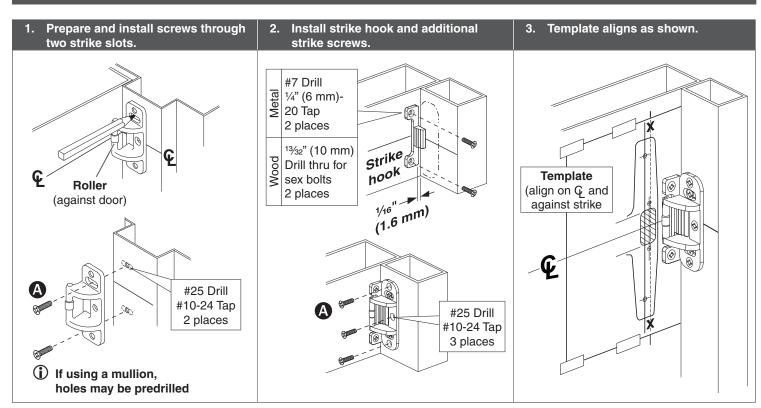

### 1 Draw horizontal device and strike center lines (♠).

 For double doors with a mullion and strike already installed, use existing strike center line.

### 2 Prepare frame for strike using paper templates.

(i) See pages 8 through 12 for strike templates and frame preparation dimensions.

Wood 1/8" (3 mm) x 1" (25 mm) deep

(i) See "Screw Chart" on previous page for screw types and sizes.

### 3 Install strike using two screws only at this time.