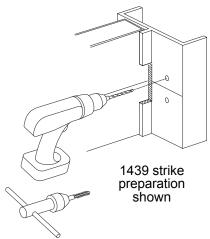

|     | #8-18 x %" (10 mm) Thread cutting          | Center case cover                           |

### 1 Draw horizontal device and strike center lines (♠).





 For double doors with a mullion and strike already installed, use existing strike center line.

### 2 Prepare frame for strike using paper templates.

(i) See pages 8 through 12 for strike templates and frame preparation dimensions.



Wood 1/8" (3 mm) x 1" (25 mm) deep

(i) See "Screw Chart" on previous page for screw types and sizes.

### 3 Install strike using two screws only at this time.

### **Panic Device**





### **Fire Rated Device**



i For 499F strike installation, see page 6.



499F Strike

# 4 If using a 1439 strike, install wear strip. If not, go to step 5.



- A. Center wear strip on strike as shown.
- **B.** Mark and drill 1/8" dia. holes (4 places).
- **C.** Install wear strip with flat head drive rivets (4 places) from 1439 strike package.

### 5 Tape template to door and mark door.



Note: Line X-X is a reference line on the paper template used for trim and exit device alignment. Line X-X shown here should correspond to line X-X in the trim installation instructions

### 6 Prepare lock side of