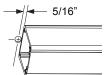

### 7 Measure to determine length to cut device.

#### Note

If 5/8" diameter wire access hole has been predrilled in door, cut device 5/16" from center of hole.