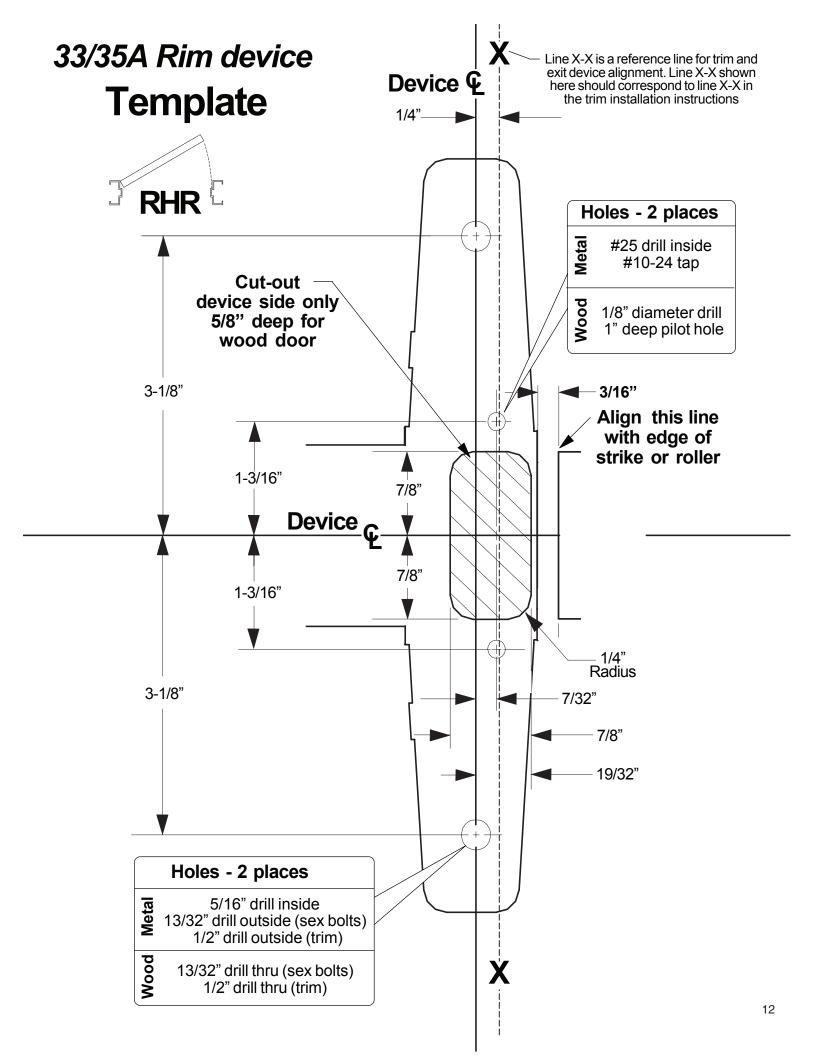

### 5 Tape template to door and mark door.

Note: Line X-X is a reference line on the paper template used for trim and exit device alignment. Line X-X shown here should correspond to line X-X in the trim installation instructions

### 6 Prepare lock side of door for device and trim.

### 7 Measure to determine length to cut device.

### 8 If necessary, cut device.