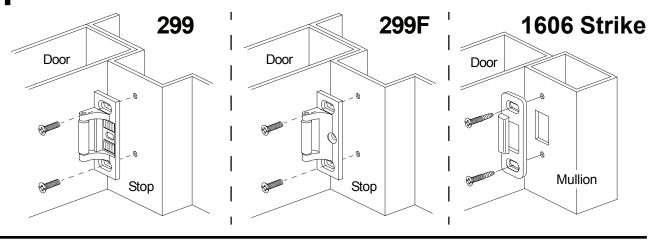

### 7 Measure to determine length to cut device.





#### Note

If 5/8" diameter wire access hole has been predrilled in door, cut device 5/16" from center of hole.

### 8 If necessary, cut device.

### Prepare device for cutting



### Cut device square



## 9 If using a cylinder with a tailpiece, prepare device and cylinder.



### 10 Attach center case to door.



### 11 Install hinge stile mounting bracket.

### Mark and prepare 2 mounting holes





### 12 Adjust strike as needed.

### Shim strike for 3/16" clearance to chassis



### 299/299F/1606 Strike



### 13 Install strike support screw.





### **499F STRIKE INSTALLATION**



### **OPTIONAL EQUIPMENT**

### **CD (Cylinder Dogging) Option**





# 1439 Strike Frame Preparation



## 299/299F/1606 Strike

# **Template**





This page intentionally left blank