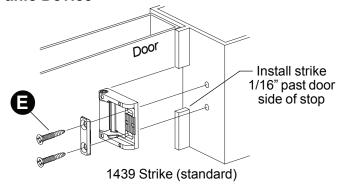

### 3 Install strike using two screws only at this time.

# 4 If using a 1439 strike, install wear strip. If not, go to step 5.

- A. Center wear strip on strike as shown.
- **B.** Mark and drill 1/8" dia. holes (4 places).
- **C.** Install wear strip with flat head drive rivets (4 places) from 1439 strike package.

# 1439 Strike Frame Preparation