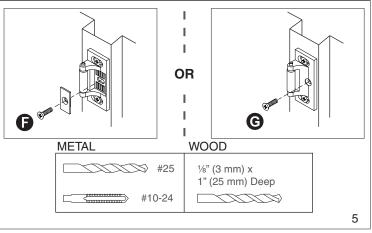

### 11 Install hinge stile mounting bracket.

### Mark and prepare 2 mounting holes