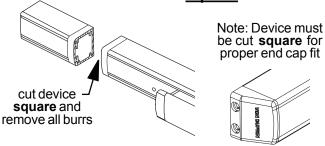

sing a 1439 strike, install wear strip. If not, go to step 5.



- A. Center wear strip on strike as shown.
- **B.** Mark and drill 1/8" dia. holes (4 places).
- **C.** Install wear strip with flat head drive rivets (4 places) from 1439 strike package.

### 5 Tape template to door and mark door.



Note: Line X-X is a reference line on the paper template used for trim and exit device alignment. Line X-X shown here should correspond to line X-X in the trim installation instructions

### 6 Prepare lock side of door for device and trim.



### 7 Measure to determine length to cut device.





#### Note

If 5/8" diameter wire access hole has been predrilled in door, cut device 5/16" from center of hole.

### 8 If necessary, cut device.

### Prepare device for cutting



### Cut device square



## 9 If using a cylinder with a tailpiece, prepare device and cylinder.



### 10 Attach center case to door.



### 11 Install hinge stile mounting bracket.

### Mark and prepare 2 mounting holes





### 12 Adjust strike as needed.

### Shim strike for 3/16" clearance to chassis



### 299/299F/1606 Strike



### 13 Install strike support screw.





### **499F STRIKE INSTALLATION**



### **OPTIONAL EQUIPMENT**

### **CD (Cylinder Dogging) Option**





# 1439 Strike Frame Preparation



## 299/299F/1606 Strike

# **Template**





This page intentionally left blank