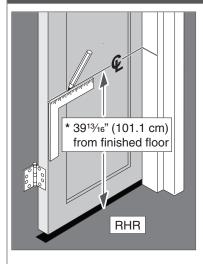

### 1 Draw horizontal device and strike center lines (♠).

 For double doors with a mullion and strike already installed, use existing strike center line.

### 5 Tape template to door and mark door.

Note: Line X-X is a reference line on the paper template used for trim and exit device alignment. Line X-X shown here should correspond to line X-X in the trim installation instructions