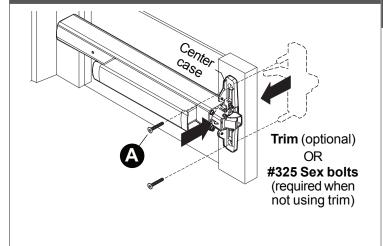

### 10 Attach center case to door.

### **SCREW CHART**

|          | Subassembly                                                                                                                                                                                                                                                                                                                                                                                                                                                                                                                                                                                                                                                                                                                                                                                                                                                                                                                                                                                                                                                                                                                                                                                                                                                                                                                                                                                                                                                                                                                                                                                                                                                                                                                                                                                                                                                                                                                                                                                                                                                                                                                    | Sci | rew                                        | Application                                 |
|----------|--------------------------------------------------------------------------------------------------------------------------------------------------------------------------------------------------------------------------------------------------------------------------------------------------------------------------------------------------------------------------------------------------------------------------------------------------------------------------------------------------------------------------------------------------------------------------------------------------------------------------------------------------------------------------------------------------------------------------------------------------------------------------------------------------------------------------------------------------------------------------------------------------------------------------------------------------------------------------------------------------------------------------------------------------------------------------------------------------------------------------------------------------------------------------------------------------------------------------------------------------------------------------------------------------------------------------------------------------------------------------------------------------------------------------------------------------------------------------------------------------------------------------------------------------------------------------------------------------------------------------------------------------------------------------------------------------------------------------------------------------------------------------------------------------------------------------------------------------------------------------------------------------------------------------------------------------------------------------------------------------------------------------------------------------------------------------------------------------------------------------------|-----|--------------------------------------------|---------------------------------------------|
| A        |                                                                                                                                                                                                                                                                                                                                                                                                                                                                                                                                                                                                                                                                                                                                                                                                                                                                                                                                                                                                                                                                                                                                                                                                                                                                                                                                                                                                                                                                                                                                                                                                                                                                                                                                                                                                                                                                                                                                                                                                                                                                                                                                |     | ½-20 x1" (25 mm)                           | Trim mount or sex bolts: 13/4" (44 mm) door |
|          |                                                                                                                                                                                                                                                                                                                                                                                                                                                                                                                                                                                                                                                                                                                                                                                                                                                                                                                                                                                                                                                                                                                                                                                                                                                                                                                                                                                                                                                                                                                                                                                                                                                                                                                                                                                                                                                                                                                                                                                                                                                                                                                                |     | ½-20 x 1-½" (38 mm)                        | 21/4" (57 mm) door                          |
| B        |                                                                                                                                                                                                                                                                                                                                                                                                                                                                                                                                                                                                                                                                                                                                                                                                                                                                                                                                                                                                                                                                                                                                                                                                                                                                                                                                                                                                                                                                                                                                                                                                                                                                                                                                                                                                                                                                                                                                                                                                                                                                                                                                |     | #10-24 x 1" (25 mm)                        | Metal door surface mount (Yellow)           |
|          |                                                                                                                                                                                                                                                                                                                                                                                                                                                                                                                                                                                                                                                                                                                                                                                                                                                                                                                                                                                                                                                                                                                                                                                                                                                                                                                                                                                                                                                                                                                                                                                                                                                                                                                                                                                                                                                                                                                                                                                                                                                                                                                                |     | #10 x 11/4" (32 mm) Wood screw             | Wood door surface mount                     |
| 0        |                                                                                                                                                                                                                                                                                                                                                                                                                                                                                                                                                                                                                                                                                                                                                                                                                                                                                                                                                                                                                                                                                                                                                                                                                                                                                                                                                                                                                                                                                                                                                                                                                                                                                                                                                                                                                                                                                                                                                                                                                                                                                                                                |     | #10-24 x ¾" (19 mm)                        | Surface mount or Sex bolts 1¾" (44 mm) door |
|          |                                                                                                                                                                                                                                                                                                                                                                                                                                                                                                                                                                                                                                                                                                                                                                                                                                                                                                                                                                                                                                                                                                                                                                                                                                                                                                                                                                                                                                                                                                                                                                                                                                                                                                                                                                                                                                                                                                                                                                                                                                                                                                                                |     | #10-24 x 11/8" (29 mm)                     | Sex bolts, 21/4" (57 mm) door               |
| D        |                                                                                                                                                                                                                                                                                                                                                                                                                                                                                                                                                                                                                                                                                                                                                                                                                                                                                                                                                                                                                                                                                                                                                                                                                                                                                                                                                                                                                                                                                                                                                                                                                                                                                                                                                                                                                                                                                                                                                                                                                                                                                                                                |     | #10-16 x %" (10 mm) Thread cutting         | End cap                                     |
| 3        |                                                                                                                                                                                                                                                                                                                                                                                                                                                                                                                                                                                                                                                                                                                                                                                                                                                                                                                                                                                                                                                                                                                                                                                                                                                                                                                                                                                                                                                                                                                                                                                                                                                                                                                                                                                                                                                                                                                                                                                                                                                                                                                                |     | #10-12 x 10-24 x 11/4" (32 mm) combination | Metal or wood frame                         |
| •        | ODDITION OF THE PARTY OF THE PA |     | #10-24 x ¾" (19 mm)                        | Metal frame                                 |
|          |                                                                                                                                                                                                                                                                                                                                                                                                                                                                                                                                                                                                                                                                                                                                                                                                                                                                                                                                                                                                                                                                                                                                                                                                                                                                                                                                                                                                                                                                                                                                                                                                                                                                                                                                                                                                                                                                                                                                                                                                                                                                                                                                |     | #10 x 11/2" (38 mm) Wood screw             | Wood frame                                  |
| <b>G</b> | Oran Oran Oran Oran Oran Oran Oran Oran                                                                                                                                                                                                                                                                                                                                                                                                                                                                                                                                                                                                                                                                                                                                                                                                                                                                                                                                                                                                                                                                                                                                                                                                                                                                                                                                                                                                                                                                                                                                                                                                                                                                                                                                                                                                                                                                                                                                                                                                                                                                                        |     | #10-24 x ¾" (19 mm)                        | Metal frame                                 |
|          |                                                                                                                                                                                                                                                                                                                                                                                                                                                                                                                                                                                                                                                                                                                                                                                                                                                                                                                                                                                                                                                                                                                                                                                                                                                                                                                                                                                                                                                                                                                                                                                                                                                                                                                                                                                                                                                                                                                                                                                                                                                                                                                                |     | #10 x 11/2" (38 mm) Wood screw             | Wood frame                                  |
| 0        |                                                                                                                                                                                                                                                                                                                                                                                                                                                                                                                                                                                                                                                                                                                                                                                                                                                                                                                                                                                                                                                                                                                                                                                                                                                                                                                                                                                                                                                                                                                                                                                                                                                                                                                                                                                                                                                                                                                                                                                                                                                                                                                                |     | #10-12 x 10-24 x 11/4" (32 mm) combination | Metal or wood frame                         |
| •        |                                                                                                                                                                                                                                                                                                                                                                                                                                                                                                                                                                                                                                                                                                                                                                                                                                                                                                                                                                                                                                                                                                                                                                                                                                                                                                                                                                                                                                                                                                                                                                                                                                                                                                                                                                                                                                                                                                                                                                                                                                                                                                                                |     | #8-18 x %" (10 mm) Thread cutting          | Center case cover                           |