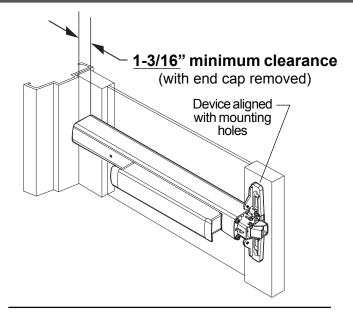

### 11 Install hinge stile mounting bracket.

### Mark and prepare 2 mounting holes