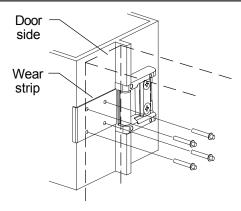

# 4 If using a 1439 strike, install wear strip. If not, go to step 5.

- A. Center wear strip on strike as shown.
- **B.** Mark and drill 1/8" dia. holes (4 places).
- **C.** Install wear strip with flat head drive rivets (4 places) from 1439 strike package.