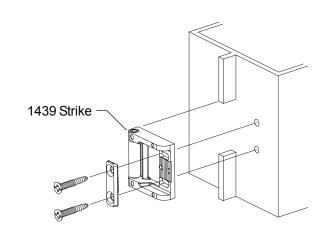

# 4 If using a 1439 strike, install wear strip. If not, go to step 5.

- A. Center wear strip on strike as shown.
- **B.** Mark and drill 1/8" dia. holes (4 places).
- **C.** Install wear strip with flat head drive rivets (4 places) from 1439 strike package.

# 1439 Strike Frame Preparation