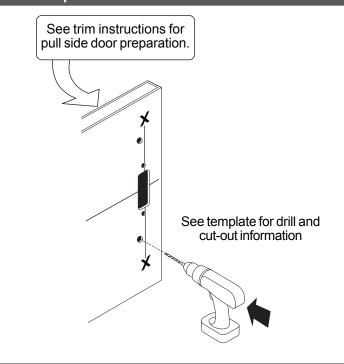

mm) deep

(i) See "Screw Chart" on previous page for screw types and sizes.

### 3 Install strike using two screws only at this time.

### **Panic Device**





### **Fire Rated Device**



i For 499F strike installation, see page 6.



499F Strike

# 4 If using a 1439 strike, install wear strip. If not, go to step 5.



- A. Center wear strip on strike as shown.
- **B.** Mark and drill 1/8" dia. holes (4 places).
- **C.** Install wear strip with flat head drive rivets (4 places) from 1439 strike package.

### 5 Tape template to door and mark door.



Note: Line X-X is a reference line on the paper template used for trim and exit device alignment. Line X-X shown here should correspond to line X-X in the trim installation instructions

### 6 Prepare lock side of door for device and trim.



### 7 Measure to determine length to cut device.





#### Note

If 5/8" diameter wire access hole has been predrilled in door, cut device 5/16" from center of hole.

### 8 If necessary, cut device.

### Prepare device for cutting



### Cut device square



## 9 If using a cylinder with a tailpiece, prepare device and cylinder.



### 10 Attach center case to door.



### 11 Install hinge stile mounting bracket.

### Mark and prepare 2 mounting holes





### 12 Adjust strike as needed.

### Shim strike for 3/16" clearance to chassis



### 299/299F/1606 Strike



### 13 Install strike support screw.





### **499F STRIKE INSTALLATION**



### **OPTIONAL EQUIPMENT**

### **CD (Cylinder Dogging) Option**





# 1439 Strike Frame Preparation



## 299/299F/1606 Strike

# **Template**