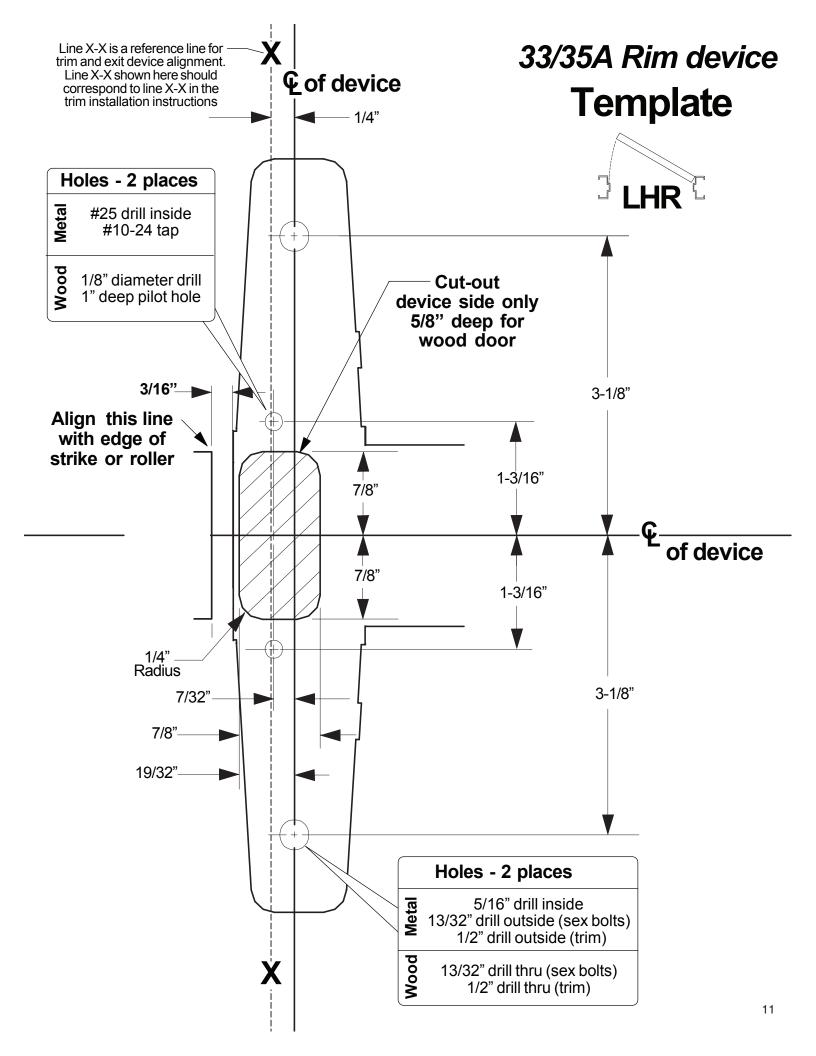

### 5 Tape template to door and mark door.

Note: Line X-X is a reference line on the paper template used for trim and exit device alignment. Line X-X shown here should correspond to line X-X in the trim installation instructions

### 6 Prepare lock side of door for device and trim.

### 7 Measure to determine length to cut device.

### 8 If necessary, cut device.