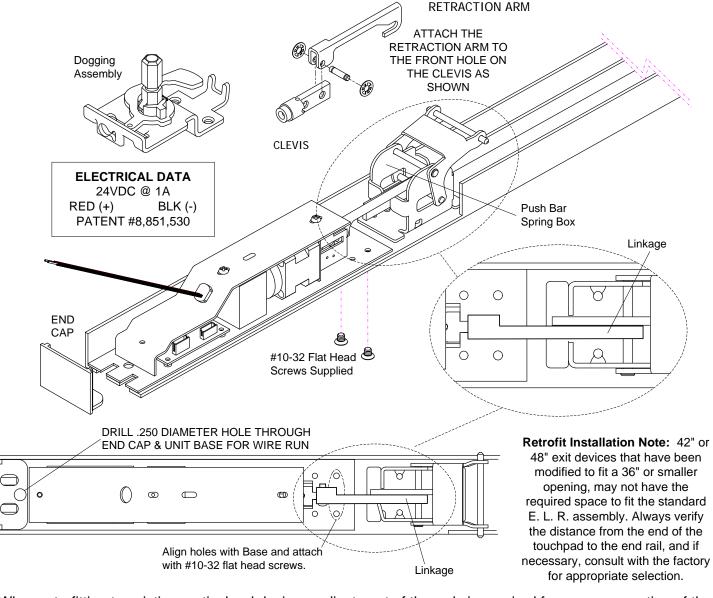

## INSTALLATION INSTRUCTIONS ELECTRIC LATCH RETRACTION KIT LR100FAK FALCON(Dor-O-Matic) MODELS: 1690 & 1790

Remove Push Bar. Remove Dogging Assembly. Slide the ELR unit into the device base. Align the first set of two holes over the two base unit holes and attach with the two #10-32 flat head screws supplied. Attach the Linkage to the device as shown. Re-attach the Push Bar.

When retrofitting to existing vertical rod devices, adjustment of the rods is required for proper operation of the Electric Latch Retractor. Once the unit is properly installed, energize it so the push pad is dogged down, then reconnect the vertical rods to the device and make the proper adjustments.