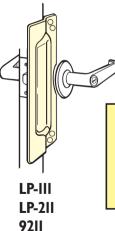

## America's favorite for OUTSWINGING DOORS - completely covers the strike plate

| SAVE \$!                |
|-------------------------|
| Product available       |
| polybagged              |
| To order, replace "LP"  |
| with "9". (i.e., LP-2II |
| will become 9211)       |
|                         |

| NUMBER                 | DIMENSIONS | MATERIAL        |
|------------------------|------------|-----------------|
| LP-III                 | 3" × 1 1"  | Stainless Steel |
| LP-211                 | 3" × 1 1"  | Steel           |
| 9211 (*Polybagged)     | 3" × 1 1"  | Steel           |
| LP-111-EBF             | 3" × 1 1"  | Stainless Steel |
| LP-211-EBF             | 3" × 1 1"  | Steel           |
| 9211 (*Polybagged)-EBF | 3" x     " | Steel           |

 SHELF PACK: 10
 Display Package Size - 4" x 16"
 (9211, LP-111) Polybagged

 GAUGE:
 12 (.104)

 FEATURES:
 • Furnished with carriage bolts, washers & acorn cap nuts for safety and strength

 • Fits 2 3/4" and 2 3/8" backsets

 FINISHES:
 (LP-111) 630 (LP-211) BP (Brass Plated), CP (Chrome Plated), DU (Duro Coated), PC (Prime Coated). SL (Silver Coated)