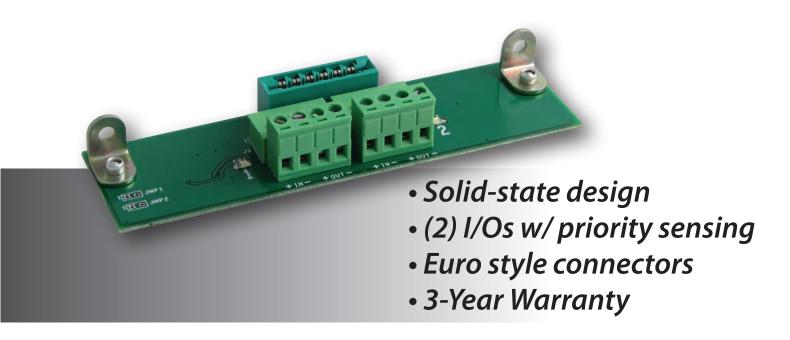

## Solutions to make your life easier

Recently Von Duprin has discontinued the PS873 power supply and the add-on boards associated with that power supply. Command Access has developed a replacement board manufactured with similar characteristics to PS871-2 board. The new **VD2** board mounts to the PS873 in the same fashion as the factory original PS871-2 board.